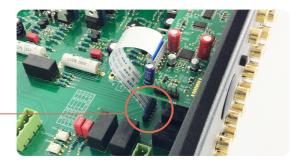

Engage the board and screw the board to the chassis.

3) Plug the flat cable in the main board connector.

In case of IN50, 80, 100 and PR200 Signature it is necessary to wait 5 seconds of initialization before being able to exit standby at the first power on.