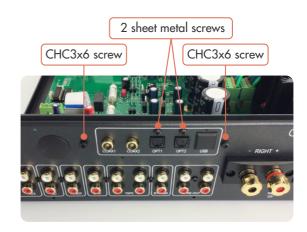

## S/PDIF BOARD FOR IN & PR SIGNATURE

Before any operation, switch off your appliance.

- 1) Unscrew the rear plate (3 screws).
- 2) Place the plastic cover for the Bluetooth antenna and the USB input.

This board is compatible with IN200 Sig from serial number 617659, and PR300 Sig from serial number 626210 then use the cover below for the USB input:

Engage the board and screw the board to the chassis.

3) Plug the flat cable in the main board connector.

In case of IN50, 80, 100 and PR200 Signature it is necessary to wait 5 seconds of initialization before being able to exit standby at the first power on.