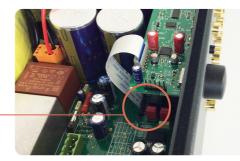

3) Connect the flat cable on the main board connector.

In case of IN50, 80, 100 and PR200 Signature it is necessary to wait 5 seconds of initialization before being able to exit standby at the first power on.