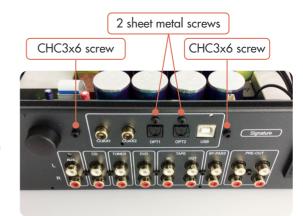

## INSTALLATION DIGITAL BOARD FOR IN & PR SIGNATURE

Before any operation, switch off your appliance.

- 1) Unscrew the rear plate (3 screws).
- 2) Place the plastic button (hiding the Bluetooth antenna) and fix the board on the chassis.

3) Connect the flat cable on the main board connector.

In case of IN50, 80, 100 and PR200 Signature it is necessary to wait 5 seconds of initialization before being able to exit standby at the first power on.

## Reminder: The DA200 digital board includes:

- 1 Bluetooth receiver.
- 2 Coaxial inputs (24 bits/192 kHz).
- 2 Optical inputs (24 bits/192 kHz).
- 1 USB-B input: PCM (16 bits to 32 bits up to 384 kHz) & DSD (up to 256).